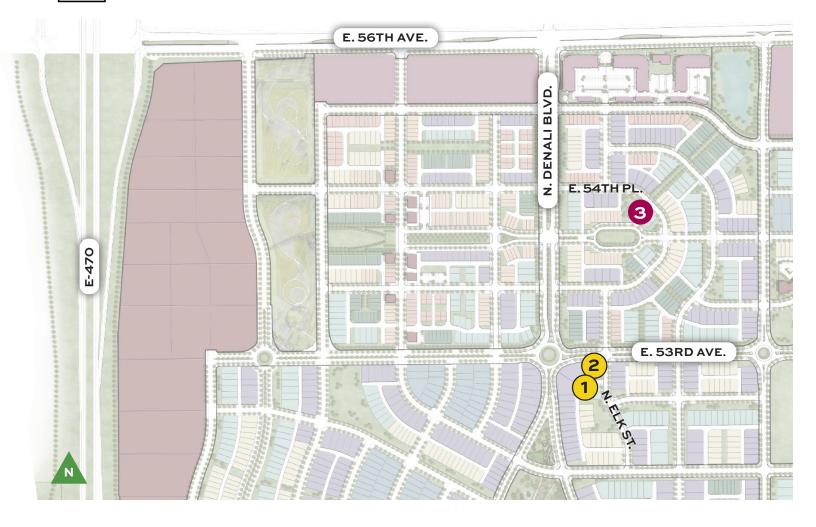

## WINDLER MODELHOMEMAP

1 The Wildflower Collection Single-family Homes OPENING IN APRIL From the upper \$400s 303.323.1211

2 The Starlight Collection Single-family Homes OPENING IN APRIL From the low \$800s 303.323.1211

> **The Villas Collection** OPENING SOON 303.323.1211

3 The Casitas Collection Single-family Homes OPENING IN APRIL From the upper \$400s 720.816.9010

> The Garden Collection OPENING SOON 720.816.9010

**The Haven Collection** OPENING SOON 303.557.4778

**The Boulevard I Collection** OPENING SOON 303.558.7382

**The Boulevard II Collection** OPENING SOON 303.558.7382

**The Contemporary Collection** OPENING SOON 303.558.7382